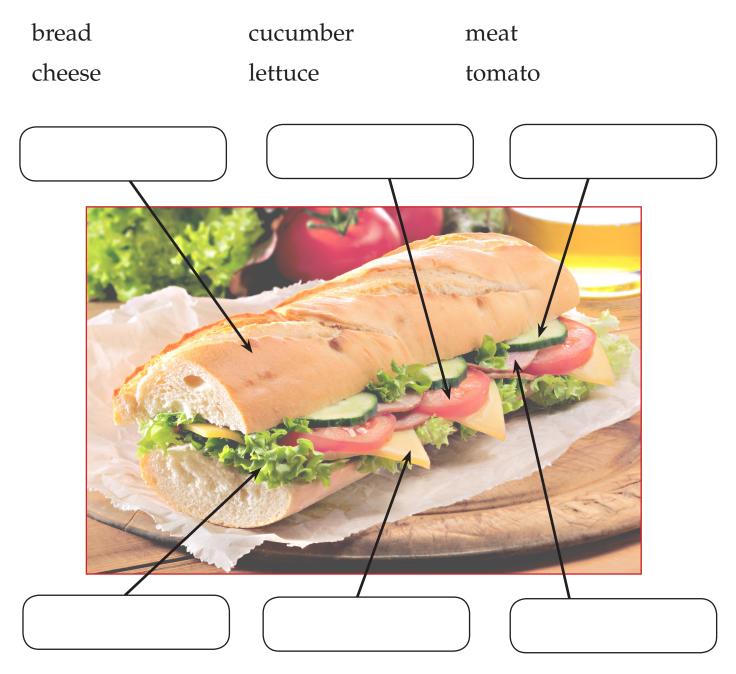

## Read your sentences.

Where Does Cheese Come From?

Name:

Date:

Write in the correct words. Use these words:

Read the words you wrote.

Where Does Cheese Come From?

Name: