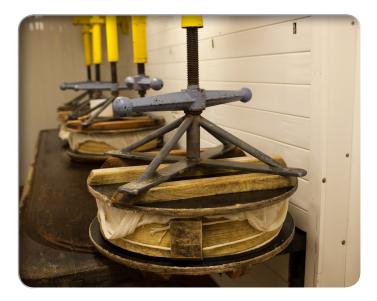

Where Does Cheese Come From?

Name:

Date:

Write two sentences about this photo.

Start one sentence with *The technicians*.

Use some of these words:

| cheese | plank |
|--------|-------|
| cloth  | press |
| handle | turn  |